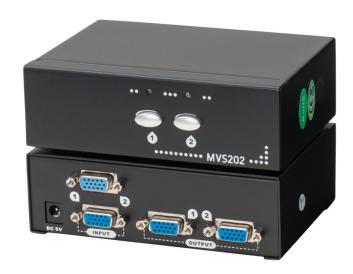

## **MVS-202**

MVS-202 is a videoswitch and splitter in one device. It is the kind of device which can switch 2 input video signals to 2 output video signal. It amplifies the input signal and ensures the high output quality by high bandwidth, high resolution and high reliability of the output signal.

## **FEATURES**

- \* Transmission over long distances up to 65m
- \* perfect for convenient wiring and improves cable utilization ratio
- \* high graphic resolution with min. 1024 x 768 (output)
- \* solide, resistant, metal housing
- \* has a strong anti-interference ability
- \* is easy to use with high reliability

## **Specifications**

| Туре           | MVS-202                      |                                    |
|----------------|------------------------------|------------------------------------|
| Input / Output | Signal Type                  | VGA Signal                         |
|                | Connetions                   | VGA 15HD (blue) female             |
|                | Minimum input level positive | 0.5Vp-p                            |
|                | Maximum input level positive | 1.0Vp-p                            |
|                | I/O impedance                | 75Ω                                |
| Video          | max. Resolution (input)      | 1920 x 1080                        |
|                | Horz Frequency               | 30-100KHz                          |
|                | Vert Frequency               | 40-120Hz                           |
|                | Bandwidth                    | 250MHz                             |
| Specification  | Power Supply                 | AC110-240V/50-60Hz                 |
|                | Adapter                      | DC 9V / 300mA                      |
|                | Dimensions (L * W * H)       | 92mm x 130mm x 41mm                |
|                | Weight                       | 0.95 kg / 1.8 kg (incl. packaging) |
| Color          |                              | black                              |
| Housing        |                              | metal                              |
| Transmission   | max. Distance                | Resolution (60Hz) (output)         |
|                | 65 m                         | 1024 x 768                         |