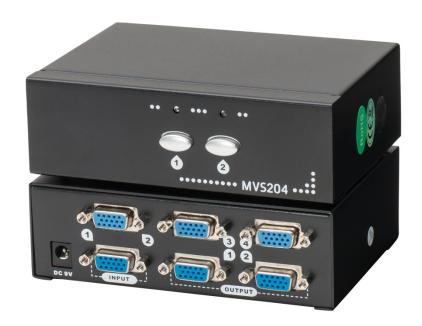

## **MVS-204**

MVS-204 is a videoswitch and splitter in one device. It is the kind of device which can switch 2 input video signals to 4 output video signal. It amplifies the input signal and ensures the high output quality by high bandwidth, high resolution and high reliability of the output signal.

The MVS series has a strong anti-interference ability and is easy to use with high reliability.

The housing is made of metal, painted black and processed high.

## **FEATURES**

- \* Transmission over long distances up to 65m
- \* perfect for convenient wiring and improves cable utilization ratio
- \* high graphic resolution with min. 1024 x 768 / max. 1280 x 1024 (Output)
- \* solide, resistant, metal housing
- \* has a strong anti-interference ability
- \* is easy to use with high reliability

## **Specifications**

| Туре           | MVS-204                      |                                    |
|----------------|------------------------------|------------------------------------|
| Input / Output | Signal Type                  | VGA Signal                         |
|                | Connetions Input             | 2x VGA 15HD (blue) female          |
|                | Connetions Output            | 4x VGA 15HD (blue) female          |
|                | Minimum input level positive | 0.5Vp-p                            |
|                | Maximum input level positive | 1.0Vp-p                            |
|                | I/O impedance                | 75Ω                                |
| Video          | max. Resolution (input)      | 1920 x 1080                        |
|                | Horz Frequency               | 30-100KHz                          |
|                | Vert Frequency               | 40-120Hz                           |
|                | Bandwidth                    | 250MHz                             |
| Specification  | Power Supply                 | AC110-240V/50-60Hz                 |
|                | Adapter                      | DC 9V / 300mA                      |
|                | Dimensions (L * W * H)       | 72mm x 120mm x 29mm                |
|                | Weight                       | 0.95 kg / 1.8 kg (incl. packaging) |
| Color          |                              | black                              |
| Housing        |                              | metal                              |
| Transmission   | max. Distance                | Resolution (60Hz) (output)         |
|                | 65 m                         | 1024 x 768                         |