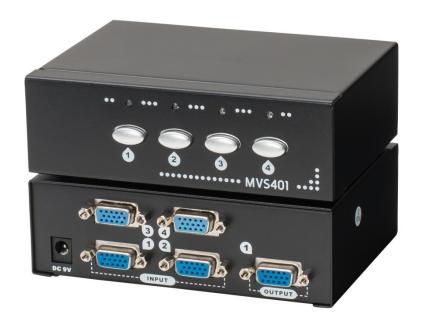

## MVS-401

MVS-401 is a videoswitch and splitter in one device. It is the kind of device which can switch 4 input video signals to 1 output video signal. It amplifies the input signal and ensures the high output quality by high bandwidth, high resolution and high reliability of the output signal.

## **FEATURES**

- \* Transmission over long distances up to 65m
- \* perfect for convenient wiring and improves cable utilization ratio
- \* high graphic resolution with min. 1024 x 768 (output)
- \* solide, resistant, metal housing
- \* has a strong anti-interference ability
- \* is easy to use with high reliability

## **Specifications**

| Туре           | MVS-401                      |                                    |
|----------------|------------------------------|------------------------------------|
| Input / Output | Signal Type                  | VGA Signal                         |
|                | Connetions                   | VGA 15HD (blue) female             |
|                | Minimum input level positive | 0.5Vp-p                            |
|                | Maximum input level positive | 1.0Vp-p                            |
|                | I/O impedance                | 75Ω                                |
| Video          | max. Resolution (input)      | 1920 x 1080                        |
|                | Horz Frequency               | 30-100KHz                          |
|                | Vert Frequency               | 40-120Hz                           |
|                | Bandwidth                    | 250MHz                             |
| Specification  | Power Supply                 | AC110-240V/50-60Hz                 |
|                | Adapter                      | DC 9V / 300mA                      |
|                | Dimensions (L * W * H)       | 92mm x 130mm x 41mm                |
|                | Weight                       | 0.95 kg / 1.8 kg (incl. packaging) |
| Color          |                              | black                              |
| Housing        |                              | metal                              |
| Transmission   | max. Distance                | Resolution (60Hz) (output)         |
|                | 65 m                         | 1024 x 768                         |