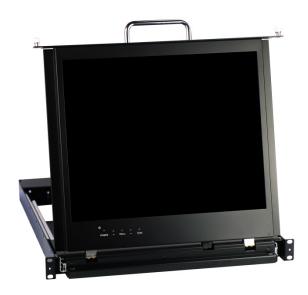

## **DP-119TS**

The DP-119TS is a 19" monitor console with an extendable touchscreen display, but without keyboard or mouse. It is used as a telescopic display for monitoring and controlling. It has a VGA and a DVI port und deliveres pictures of high quality. The DP-119TS is also available without a touchscreen display for monitoring purposes.

The casing conforms the 1U Standard, is easily installed and mountable with the included mounting kit. Depth 600mm

## **SPECIFICATION**

- 1U 19" LCD console, 600mm depth
- Stepless, adjustable angle from 0 to 105° over high quality unique torque hinges
- Easy one man assembly with the included installation angles.
- Adjustable depth from 540mm up to 1090mm tread depth
- Chromed metal handle
- Practical knurled screws
- High graphic resolution, up to 1280 x 1024 with 60Hz DDC, DDC2 and DDC2B